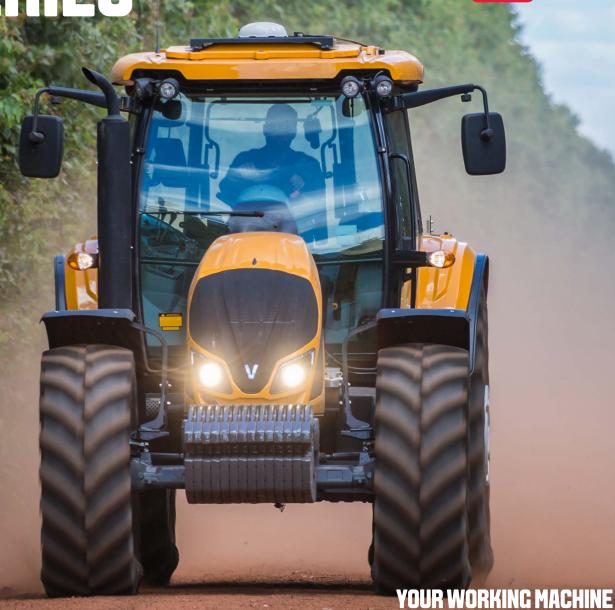

# A4 HITECH SERIES

128HP

#### **RELIABLE ENGINE**

High torque common-rail AGCO Power engine

#### **COMFORT AND EASE**

4 speed automatic transmission

#### **CLASS LEADING HYDRAULICS**

Load sensing closed centre system,

### READY TO WORK

Guidance ready. Auto neutral braking