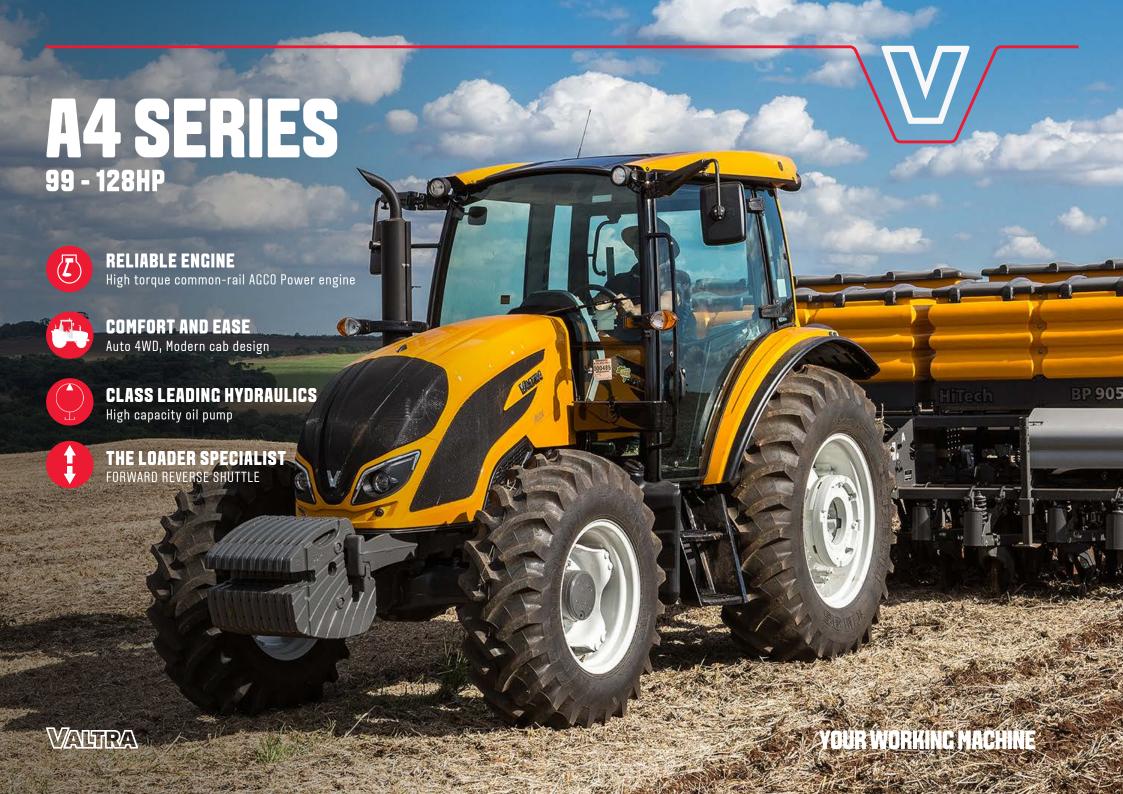

## A4 SERIES TECHNICAL SPECIFICATIONS

| MODELS                      |        | A104                                      | A124               | A134 |  |  |
|-----------------------------|--------|-------------------------------------------|--------------------|------|--|--|
| ENGINE                      |        |                                           |                    |      |  |  |
| Maximum power @ 2000rpm     | hp     | 99                                        | 119                | 128  |  |  |
| [ISO TR14396]               | кW     | 74                                        | 89                 | 96   |  |  |
| Maximum Torque @1500 rpm    | Nm     | 410                                       | 520                | 540  |  |  |
| Maximum PTO Power           | кW     | 58                                        | 65                 |      |  |  |
| Make                        |        | ACCO Power                                |                    |      |  |  |
| Number of cylinders         |        | 3 4                                       |                    |      |  |  |
| Displacement                | Litres | 3.3                                       | 3.3 44             |      |  |  |
| Aspiration                  |        | Turbo Intercooler                         |                    |      |  |  |
| Injection System            |        | Electronic Injection (Common Rail)        |                    |      |  |  |
| Engine Speed Memory         |        | Standard                                  |                    |      |  |  |
| TRANSMISSION                |        |                                           |                    |      |  |  |
| Gears                       |        | 12F + 12R                                 |                    |      |  |  |
| Clutch                      |        | Wet multi disc                            |                    |      |  |  |
| Power shift                 |        | -                                         |                    |      |  |  |
| Maximum speed               | km/h   | 30                                        |                    |      |  |  |
| Forward reverse shuttle     |        | Electro-hydraulic                         |                    |      |  |  |
| 4 Wheel Drive               |        | Auto-engaging below 14km/h                |                    |      |  |  |
| Creeper                     |        | -                                         |                    |      |  |  |
| POWER TAKE OFF              |        |                                           |                    |      |  |  |
| Engagement                  |        | Electro-Hydraulic                         |                    |      |  |  |
| PTO Cruise Control          |        | Standard                                  |                    |      |  |  |
| Speed                       | rpm    | 540 / 540E                                |                    |      |  |  |
| Engine Seed                 | rpm    | 2000 / 1550                               | 1920 / 1550 / 1960 |      |  |  |
| THREE POINT LIFT            |        |                                           |                    |      |  |  |
| Control                     |        | Electronic                                |                    |      |  |  |
| Active transport suspension |        | Standard                                  |                    |      |  |  |
| Lift capacity               | kΝ     | 42                                        | 5                  | 0    |  |  |
| STEERING                    |        |                                           |                    |      |  |  |
| Туре                        |        | Hydraulic                                 |                    |      |  |  |
| HYDRAULIC SYSTEM            |        |                                           |                    |      |  |  |
| Туре                        |        | Open centre                               |                    |      |  |  |
| Number of valves            |        | 2                                         | 3                  |      |  |  |
| Valve funtion               |        | Double acting with float and flow divider |                    |      |  |  |
| Maximum flow                | I/min  | 98 (combined with lift)                   |                    |      |  |  |
| Maximum pressure            | kPa    | 200                                       |                    |      |  |  |

| MODELS                          |        | A104                      | A124             | A134 |  |
|---------------------------------|--------|---------------------------|------------------|------|--|
| TYRES                           |        | HIU4                      | HIZT             | HIST |  |
| Front                           |        | 14.0.04                   |                  |      |  |
|                                 |        | 14,9-28                   |                  |      |  |
| Rear                            |        | 18,4-34 18,4-38           |                  |      |  |
| BRAKES                          |        |                           |                  |      |  |
| Туре                            |        | Multi disk oil immersed   |                  |      |  |
| Engagement                      |        | Hydraulic boosted         |                  |      |  |
| FUEL TANK                       |        |                           |                  |      |  |
| Capacity                        | Litres | 153                       | 197              |      |  |
| BALLAST                         |        |                           |                  |      |  |
| Front                           | kg     | 10 x 55                   | 14 x 55          |      |  |
| Rear                            | kg     | 2 x 50                    | 3 x 50 per wheel |      |  |
| <b>WEIGHTS &amp; DIMENSIONS</b> |        |                           |                  |      |  |
| Total length                    | mm     | 4305                      | 4758             |      |  |
| Wheel Base                      | mm     | 2430                      | 2500             |      |  |
| Maximum height                  | mm     | 2637                      | 2777             |      |  |
| Clearance                       | mm     | 480                       | 483              |      |  |
| Maximum Permitted Weight        | kg     | 5850                      | 6875             | 7425 |  |
| OPERATING ENVIRONMENT           |        |                           |                  |      |  |
| Operator station                |        | Cab                       | Cab / Platform   | Cab  |  |
| Seat                            |        | std                       |                  |      |  |
| Auto guide                      |        | Electric steer compatible |                  |      |  |